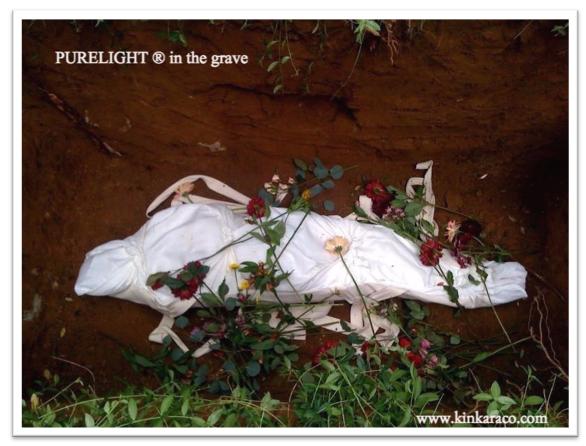

## **Burial Shrouds from Countryside Memorial Park** 512-203-9739

THE PURE LIGHT Fine Burial Shroud by Kinkaraco. 100% Biodegradable European Linen Shroud.

This beautifully handcrafted shroud features a board sewn inside the spine for stability. It can be used either with or without a container or tray and can be adorned with herbs, flowers and other natural items. Can be airbrushed or painted. (Do not wash.) Contains graceful lines and all the strength needed for a perfect shroud burial. Available in Ivory.

This beautifully handcrafted burial shroud contains graceful lines and all the strength needed for a perfect shroud burial. Can be adorned with herbs, flowers and other natural items. Can also be airbrushed or painted. (Do not wash.)

This shroud requires the stability of either a willow tray, casket or shrouding board. Lowering is accomplished by using either a lowering device or straps.

**<u>\$450 + tax</u>** Features 4 attached handles so 4 people of average strength can carry their average sized Loved One.