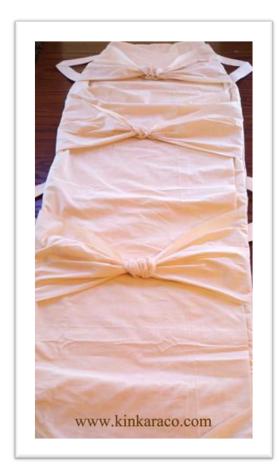

## **Burial Shrouds from Countryside Memorial Park** 512-203-9739

THE PURE LIGHT Fine Burial Shroud by Kinkaraco. 100% Biodegradable European Linen Shroud.

This beautifully handcrafted shroud features a board sewn inside the spine for stability. It can be used either with or without a container or tray and can be adorned with herbs, flowers and other natural items. Can be airbrushed or painted. (Do not wash.) Contains graceful lines and all the strength needed for a perfect shroud burial. Available in Ivory.

**SMALL** \$650 + tax Fits anyone under 5'2". Features 4 handles and 4 straps for carrying and lowering. (2 people per side.)

**LARGE** \$655 + tax Fits 5'4"- 6'. 78" long, 24" across the back. Features 4 handles and 4 straps for carrying and lowering. (2 people per side.) Carries 125-250 lbs.

**EXTRA LARGE \$679 + tax** Fits people 6'-6'4". 80" long, 29" wide across the back. XL features 6 handles and 6 sturdy lowering straps for better weight distribution for larger people. XL Requires 6 bearers (3 people per side).